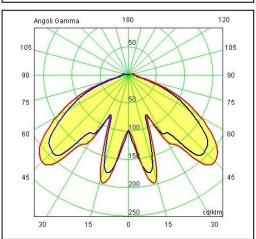

Polycarbonate diffuser in transparent finish and silicon gasket.

Dimmable: NO (available on request)

Screws in A2 stainless steel

Transformer Included - LED Citizen included

IK08 IP65 850°C

LED 24W 4000°K 2560LM RA85