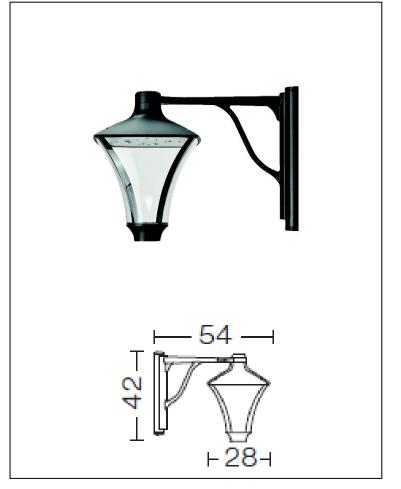

## **Morphis**

Article 176L24N.01

Product type: Wall Light

Body material

Die-casting aluminium EN47100, prior the painting process, washed with stones. Painting made by polyester powder coating with high resistant against oxidation.

Polycarbonate diffuser in transparent finish and silicon gasket.

Dimmable: NO (available on request)

Screws in A2 stainless steel

Transformer Included - LED Citizen included

IK08 IP65 850°C

LED 24W 4000°K 2560LM RA85